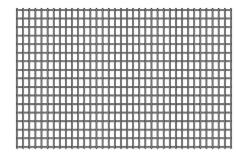

## **ARARAT MESH PANEL**

The strongest of all the mesh panel options.

## **SPECIFICATIONS**

| Heights (mm)       | 900, 1200, 1500, 1800 |
|--------------------|-----------------------|
| Width (mm)         | 2400                  |
| Wire gauge (mm)    | 5                     |
| Wire aperture (mm) | 50 x 75               |
| Posts (mm)         | 50, 65, 75            |