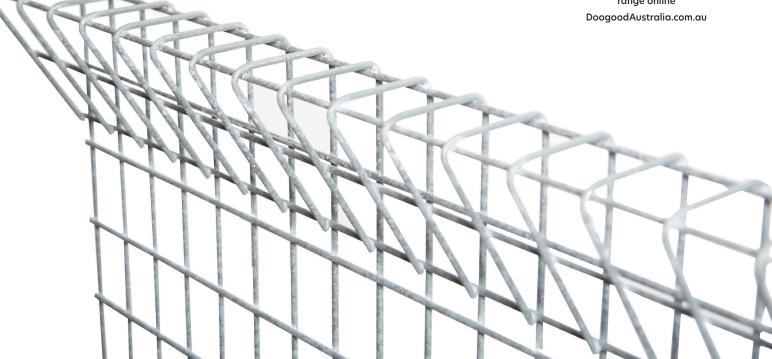

## **ARARAT MESH** PANEL

The strongest of all the mesh panel options.

## **SPECIFICATIONS**

| Heights (mm)       | 900, 1200, 1500, 1800 | Op |
|--------------------|-----------------------|----|
| Width (mm)         | 2400                  |    |
| Wire gauge (mm)    | 5                     |    |
| Wire aperture (mm) | 50 x 75               |    |
| Posts (mm)         | 50, 65, 75            |    |