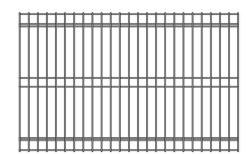

## BULLER MESH PANELS

Great for low budget requirements.

## FEATURES APPLICATIONS

- Great for budget conscious projects
- · Used widely in the road, rail and civil sector
- Can be powder coated in a large range of colours
- Zalcote wire offers 2 to 4 times greater protection from the natural elements
- 20-year powder coating warranty available by request

## **SPECIFICATIONS**

| Heights (mm)       | 900, 1200                  |
|--------------------|----------------------------|
| Width (mm)         | 2400                       |
| Wire gauge (mm)    | 5                          |
| Wire aperture (mm) | 75 with 2 horizontal wires |
| Posts (mm)         | 50, 65, 75                 |