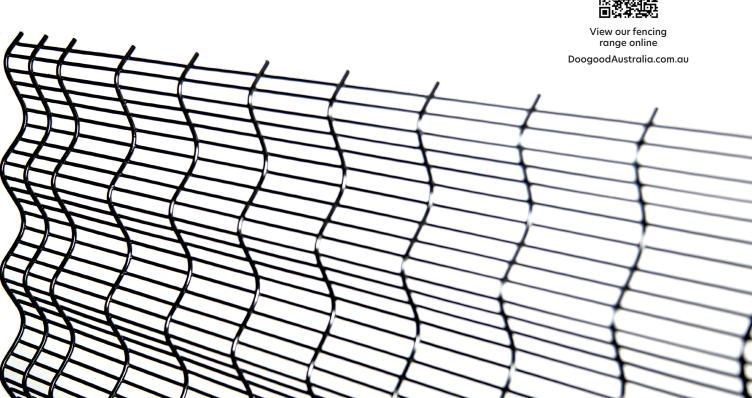

## CORRORMESH PANELS

Aesthetically appealing high security solution.

· Pressed into corrugations adds a stylish look to high security

Zalcote wire offers 2 to 4 times greater protection from the

Custom sized panels, gates & powder coating available on

· Small aperture in the wire makes this unscalable

## FEATURES

•

.

•

applications

natural elements

**APPLICATIONS** A Childcare ■C Childcare Factories Schools Civil 🛆 **High Security** Achieve maximum security with add-ons (croc top/barb wire/