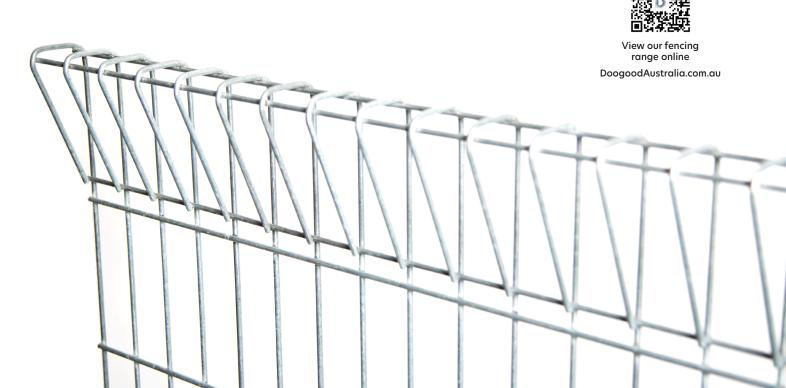

## GIPPSLAND (GARDEN) MESH PANELS

A cost friendly versatile mesh panel.

## **FEATURES APPLICATIONS**

- · Great for budget conscious projects
- · Used widely in the road, rail and civil sector
- Can be powder coated in a large range of colours
- Zalcote wire offers 2 to 4 times greater protection from the
- · 20-year powder coating warranty available by request

## **SPECIFICATIONS**

| Heights (mm)       | 900, 1200, 1500, 1800, 2100, | 2400              |
|--------------------|------------------------------|-------------------|
| Width (mm)         | 2400                         |                   |
| Wire gauge (mm)    | 5                            | Options Available |
| Wire aperture (mm) | 50 x 150                     |                   |
| Posts (mm)         | 50, 65, 75                   |                   |