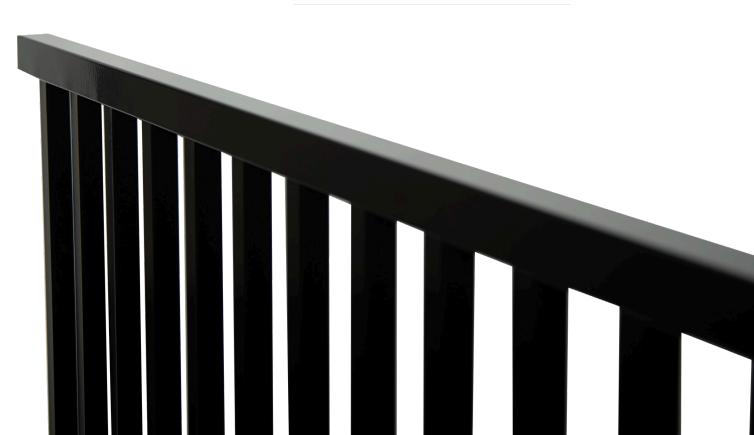

## INDUSTRIAL FLAT TOP

Heavy duty top rail and robust structure to safeguard your property.

## **FEATURES APPLICATIONS**

- · High security solution
- · Large quantities of stock panels available off the shelf
- Can be powder coated in a large range of colours
- · Fabrication of custom sized panels & gates available by
- 20-year powder coating warranty available by request

## **SPECIFICATIONS**

| Heights (mm) | 1200, 1500, 1800, 2100, 2400 |                                           |
|--------------|------------------------------|-------------------------------------------|
| Width (mm)   | 2400                         | 20 50 D 20<br>10 5 D 20<br>10 30 Marketin |
| Rails (mm)   | 40 x 40                      | View our fer                              |
| Pickets (mm) | 25 x 25                      | range onl<br>DoogoodAustral               |
| Posts (mm)   | 65, 75, 100                  |                                           |