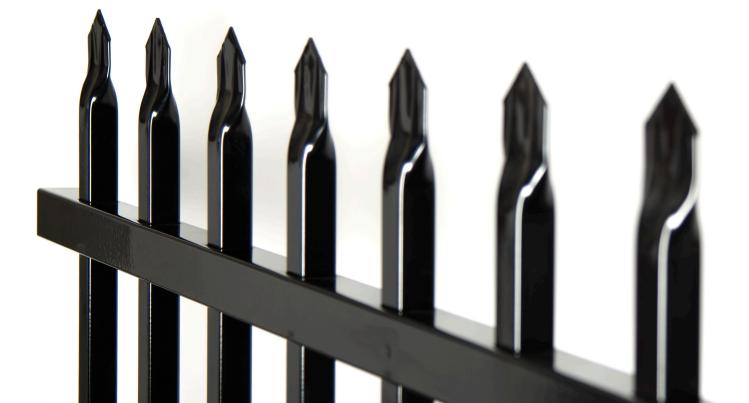

## INDUSTRIAL SPEAR TOP

A sharp look to keep your property secure.

## SPECIFICATIONS

| Heights (mm) | 1800, 2100, 2400 | View our fencing<br>range online<br>DoogoodAustralia.com.au |
|--------------|------------------|-------------------------------------------------------------|
| Width (mm)   | 2400             |                                                             |
| Rails (mm)   | 40 x 40          |                                                             |
| Pickets (mm) | 25 x 25          |                                                             |
| Posts (mm)   | 65, 75, 100      |                                                             |