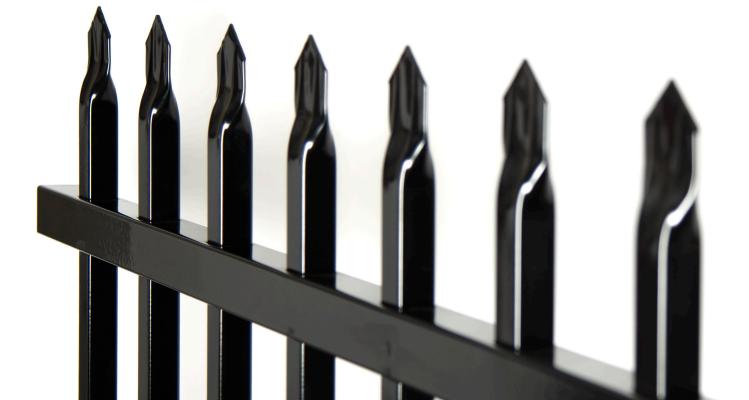

## INDUSTRIAL SPEAR TOP

Sharp spears on top provide a deterrent to unauthorised access.