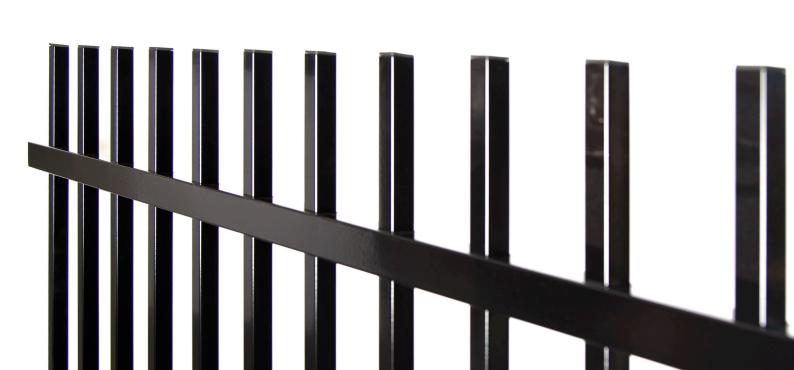

## **INDUSTRIAL SQUARE TOP**

A minimalist style with a seamless looking finish.

## **FEATURES APPLICATIONS**

- · High security solution
- · Large quantities of stock panels available off the shelf
- Can be powder coated in a large range of colours
- · Fabrication of custom sized panels & gates available by
- 20-year powder coating warranty available by request

## **SPECIFICATIONS**

| Heights (mm) | 1200, 1500, 1800, 2100, 2400 |     |
|--------------|------------------------------|-----|
| Width (mm)   | 2400                         |     |
| Rails (mm)   | 40 x 40                      |     |
| Pickets (mm) | 25 x 25                      | Doo |
| Posts (mm)   | 65. 75. 100                  |     |