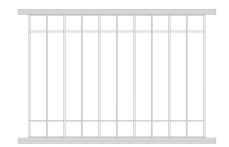

## WOOLAMAI **MESH PANELS**

A premium solution for around pools.

## SPECIFICATIONS

| Heights (mm)       | 1200, 1500                                     |                   |
|--------------------|------------------------------------------------|-------------------|
| Width (mm)         | 2400                                           | AUSTRALIAN MADE   |
| Wire gauge (mm)    | 8                                              | Options Available |
| Wire aperture (mm) | 75 with no crosswires<br>(rail top and bottom) |                   |
| Posts (mm)         | 50, 65, 75                                     |                   |